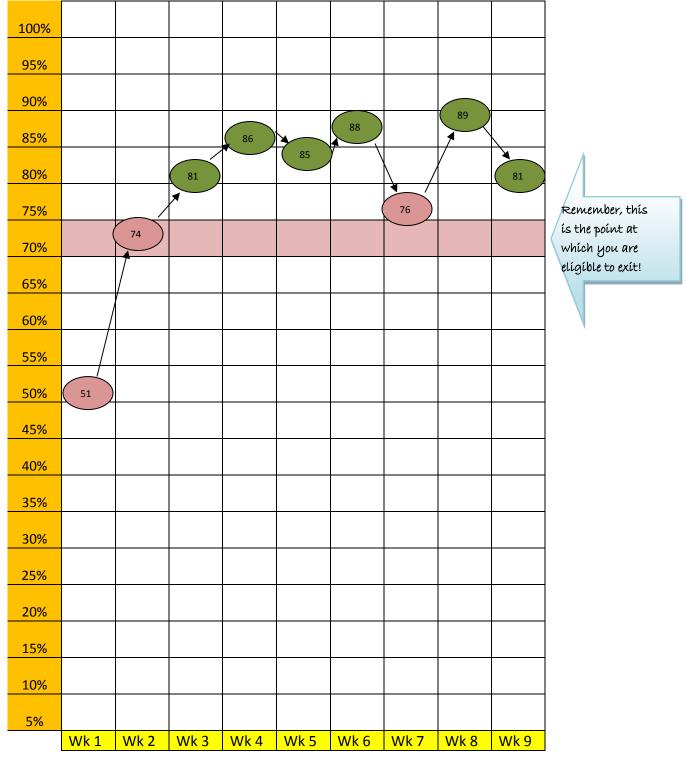

#### Graph Your Results Week by Week for a Visual Image of Your Goal - Example

**Goal:** To reach and maintain a 70% or higher on my weekly progress points by working on following directions.

#### **THINK ABOUT THIS:**

What do you notice about any **patterns** or **trends** that you see when you track your data? What do these trends or patterns mean? Are you **achieving** your goal? What **modifications** do you need to make? How do you **get** yourself/**keep** yourself on track?

#### **STOP and THINK and APPLY**

- 1. Is the student in the example meeting the goal he/she set?
- 2. What evidence is there to support your answer?
- 3. Estimate the average percentage that this student is carrying after 9 weeks.
- 4. What patterns or trends do you see on the chart?
- 5. What can you infer from the patterns or trends that you see on the chart?

- 6. Is there a point where the student has a set back? Explain.
- 7. Based on the goal the student set, what could be **one logical guess** that would account for any possible setbacks?
- 8. Do you believe that this student has learned from past behavior? Explain.
- 9. Do you believe that this student has found ways to help him/her **cope with behavior issues** that he/she identified as areas with room for improvement? Explain.